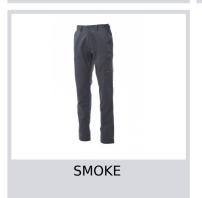

All-season unisex trousers, side elastic and waist belt loops, zip fastening with plastic button, two classic front pockets, one side pocket with LOCK SYSTEM, one tape measure holder, two back pockets, one open and one with Velcro flap, matching stitching and inserts, reflective stripes on the back pocket, triple stitched seams.

**Composition:** 65% POLYESTER + 35% COTTON

**Appearance:** TWILL **Weight:** 250 GR/MQ

Sizes:

Packaging: 1/20

**MADE IN: MADE IN PAKISTAN** 

**HS CODE:** 62034311