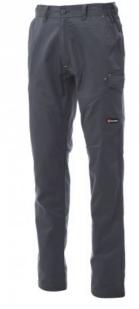

All-season unisex trousers, side elastic and waist belt loops, zip fastening with plastic button, two classic front pockets, one side pocket with LOCK SYSTEM, one tape measure holder, two back pockets, one open and one with Velcro flap, matching stitching and inserts, reflective stripes on the back pocket, triple stitched seams.