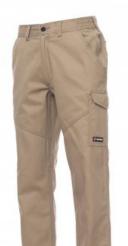

# **WORKER**

000928-0331

Unisex all-season trousers with side elastic and waist belt loops. Zip fastening with plastic button, two classic front pockets, a LOCK SYSTEM side pocket, a tape measure pocket, two back pockets, one open and one with flap and Velcro, triple seams on the crotch and inside leg. Contrasting inserts and stitching, reflex stripes on the back pocket, triple seams on the inner leg.

#### Colors