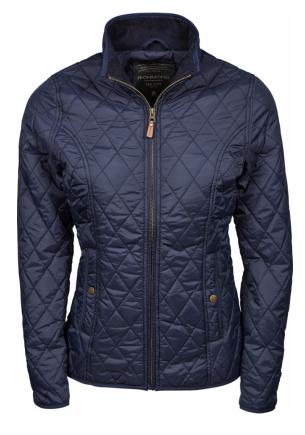

## WOMENS RICHMOND JACKET

Style 9661

The Richmond jacket is characterized by a supreme, long-lasting quality, a shaped fit and a slightly aristocratic vibe. The diamond quilted pattern with lightweight padding, stylish elbow patches, and the detailed collar gives this jacket a sophisticated and classic look. It's perfect for a day in the countryside or a break in the city.

## **SPECIFICATIONS**

Deep Navy

Tailored classic fit // Inside pocket // 2 large front pockets // Brass quality metal zippers and buttons // Prepared for decoration // Water repellent // Breathable

100% 310T nylon with 100% polyester padding