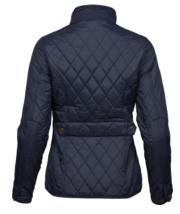

## WOMENS RICHMOND JACKET

Style 9661

The Richmond jacket is characterized by a supreme, long-lasting quality, a shaped fit and a slightly aristocratic vibe. The diamond quilted pattern with lightweight padding, stylish elbow patches, and the detailed collar gives this jacket a sophisticated and classic look. It's perfect for a day in the countryside or a break in the city.

## **SPECIFICATIONS**

Deep Navy

Tailored classic fit // Inside pocket // 2 large front pockets // Brass quality metal zippers and buttons // Prepared for decoration // Water repellent // Breathable

100% 310T nylon with 100% polyester padding