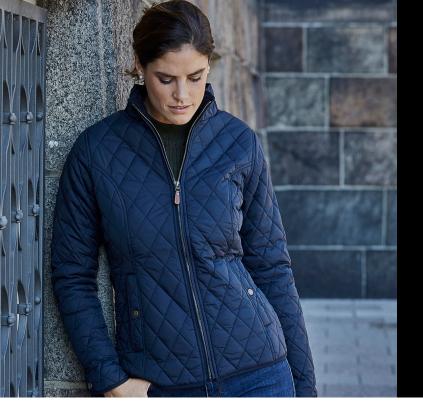

## WOMENS RICHMOND JACKET

Style 9661

The Richmond jacket is characterized by a supreme, long-lasting quality, a shaped fit and a slightly aristocratic vibe. The diamond quilted pattern with lightweight padding, stylish elbow patches, and the detailed collar gives this jacket a sophisticated and classic look. It's perfect for a day in the countryside or a break in the city.

## **SPECIFICATIONS**

Deep Navy

Tailored classic fit // Inside pocket // 2 large front pockets // Brass quality metal zippers and buttons // Prepared for decoration // Water repellent // Breathable

100% 310T nylon with 100% polyester padding