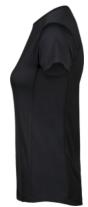

## WOMENS LUXURY SPORT TEE

*Style 7011* 

High-quality performance tee made from functional polyester. The soft, breathable and lightweight fabric is made for an excellent comfort. This functional tee is made of moisturewicking fabric that helps keep you dry.

Fast drying material // Sweat transporting // Double stitched // Seal print at shoulder

150 gsm

100% polyester CoolDry

100% polyester Cooldry

S-3XL

50/1 pcs