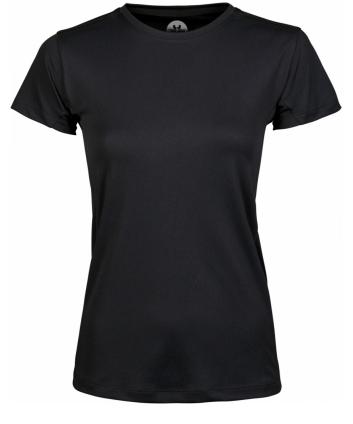

## WOMENS LUXURY SPORT TEE

*Style 7011* 

High-quality performance tee made from functional polyester. The soft, breathable and lightweight fabric is made for an excellent comfort. This functional tee is made of moisturewicking fabric that helps keep you dry.

## **SPECIFICATIONS**

Black

**Fusion Red** 

Dark Grey

Navy

Electric Blue

Shocking Green

White

Fast drying material // Sweat transporting // Double stitched // Seal print at shoulder

150 gsm

100% polyester CoolDry

100% polyester Cooldry

S-3XL

50/1 pcs