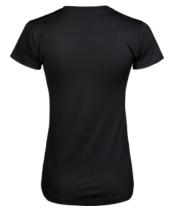

## WOMENS LUXURY SPORT TEE

*Style 7011* 

High-quality performance tee made from functional polyester. The soft, breathable and lightweight fabric is made for an excellent comfort. This functional tee is made of moisturewicking fabric that helps keep you dry.

Fast drying material // Sweat transporting // Double stitched // Seal print at shoulder

150 gsm

100% polyester CoolDry

100% polyester Cooldry

S-3XL

50/1 pcs