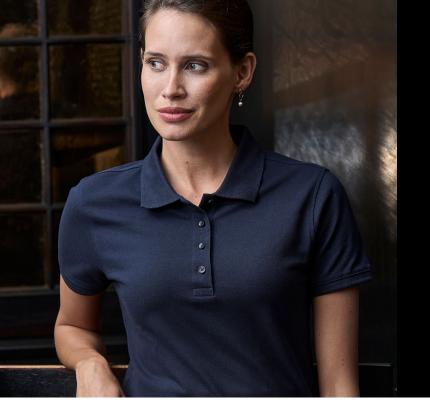

## WOMENS HEAVY POLO

## Style 1401

This is one of our bestselling classics. The firm and crisp fabric and the slightly slimmer fit and sleeve shape make this polo great for casual or promotional wear. You can proudly add your logo to this high-quality shirt, which is now in transition to becoming organic.