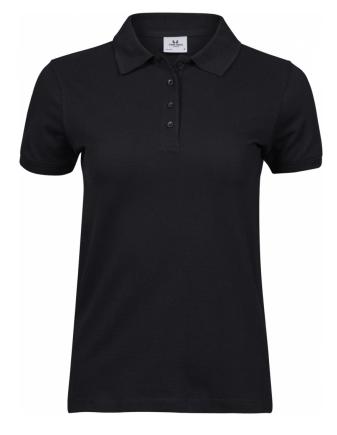

## **SPECIFICATIONS**

Black

Dark Grey

Navy

( ) White

Double stitched // Double preshrunk // Clean finished placket // Taped shoulder // Washable at 60 degrees

215 gsm

100% ringspun combed cotton pique