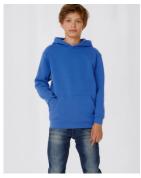

#### **Details**

B&C, now sourcing 100% more sustainable fibres

The B&C Hooded /kids is a low-maintenance layer for extra coverage during spring & autumn-time adventures, this durable midweight hoodie for kids is finished with comfortable ribbed cuffs and hem. It is as snazzy and soft as it looks and ready for winter walk as school commutes. The B&C Hooded /kids sweatshirt has a large front kangaroo pocket, cuffs and bottom hem in 1×1 rib and a lined hood with no drawcords (EU regulation on Children's Clothing Safety compliant). Featuring B&C's Perfect Sweat Technology, the B&C Hooded /kids is not just a college classic, it shows enhanced printability thanks to its unique fabric construction that offers the best print results. On top, it has a luxurious, soft handfeel and a quality matt appearance, combined with durability and great comfort.

#### **Hooded Sweatshirt for kids**

- Perfect Sweat Technology High quality fabric for perfect printability, comfort & durability
- Lined hood (without drawstring)
- Cuffs and bottom hem in 1×1 rib with elastane
- Kangaroo pocket with reinforced seams
- Shoulders and armholes with flatlock topstitching
- Side seams