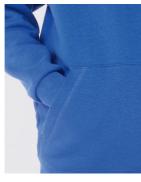

#### **Hooded Sweatshirt for kids**

- Perfect Sweat Technology High quality fabric for perfect printability, comfort & durability
- Lined hood (without drawstring)
- Cuffs and bottom hem in 1×1 rib with elastane
- Kangaroo pocket with reinforced seams
- Shoulders and armholes with flatlock topstitching
- Side seams