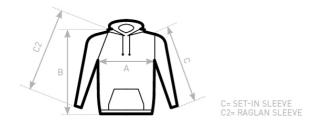

# Size Guide

| B&C HOODED /KIDS WK 681  A HALF CHEST | 1/2 | 3/4<br>37 | 5/6<br><b>40</b> | 7/8<br>43 | 9/11<br>46 | 12/14<br>50 |
|---------------------------------------|-----|-----------|------------------|-----------|------------|-------------|
| B BODY LENGTH C SLEEVE LENGTH         | -   | 43        | 48               | 53        | 58         | 63          |
|                                       | -   | 33        | 37               | 41        | 45         | 50          |