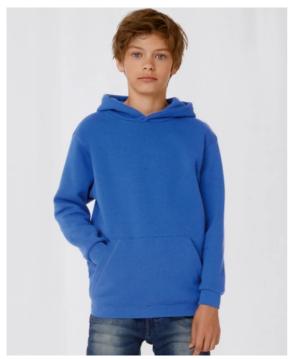

#### **Details**

B&C, now sourcing 100% more sustainable fibres

The B&C Hooded /kids is a low-maintenance layer for extra coverage during spring & autumn-time adventures, this durable midweight hoodie for kids is finished with comfortable ribbed cuffs and hem. It is as snazzy and soft as it looks and ready for winter walk as school commutes. The B&C Hooded /kids sweatshirt has a large front kangaroo pocket, cuffs and bottom hem in 1×1 rib and a lined hood with no drawcords (EU regulation on Children's Clothing Safety compliant). Featuring B&C's Perfect Sweat Technology, the B&C Hooded /kids is not just a college classic, it shows enhanced printability thanks to its unique fabric construction that offers the best print results. On top, it has a luxurious, soft handfeel and a quality matt appearance, combined with durability and great comfort.

#### **Hooded Sweatshirt for kids**

- Perfect Sweat Technology High quality fabric for perfect printability, comfort & durability
- Lined hood (without drawstring)
- Cuffs and bottom hem in 1×1 rib with elastane
- Kangaroo pocket with reinforced seams
- Shoulders and armholes with flatlock topstitching
- Side seams