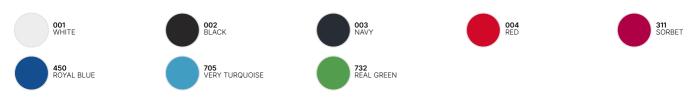

pearance, combined with durability and great comfort.

With B&C PST unique fabric construction you can let your inspiration free, confident of great decoration results.

With a range of 8 colours and 5 sizes to choose from, the sweatshirt is perfect indoor and outdoor activities, fun and off the field.

#### **Hooded Sweatshirt for kids**

- Perfect Sweat Technology High quality fabric for perfect printability, comfort & durability
- Lined hood (without drawstring)
- Cuffs and bottom hem in 1×1 rib with elastane
- Kangaroo pocket with reinforced seams
- Shoulders and armholes with flatlock topstitching
- Side seams

### Sustainability











### **Care instructions**







All our products are tested and approved using all main print techniques.



# **B&C Hooded /kids**



# Colors



# Size Guide



| B&C HOODED /KIDS WK 681  A HALF CHEST | 1/2 | 3/4<br>37 | 5/6<br><b>40</b> | 7/8<br>43 | 9/11<br>46 | 12/14<br>50 |
|---------------------------------------|-----|-----------|------------------|-----------|------------|-------------|
| B BODY LENGTH C SLEEVE LENGTH         | -   | 43        | 48               | 53        | 58         | 63          |
|                                       | -   | 33        | 37               | 41        | 45         | 50          |