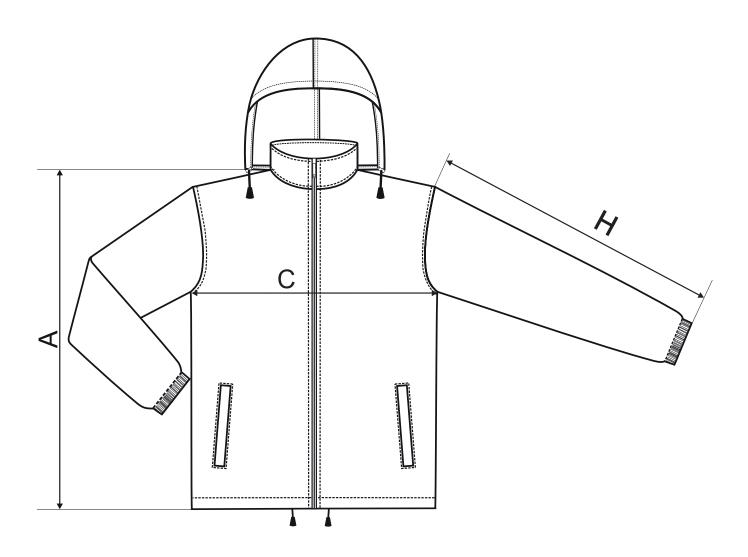

## SIZE SPECIFICATION [cm]

| size | S  | М  | L  | XL | 2XL | 3XL |  |
|------|----|----|----|----|-----|-----|--|
| Α    | 73 | 76 | 79 | 81 | 83  | 85  |  |
| С    | 60 | 62 | 64 | 66 | 68  | 70  |  |
| Н    | 66 | 67 | 68 | 69 | 70  | 72  |  |

All size specifications listed are in cm. Accepted tolerance of up to  $\pm$  5%.