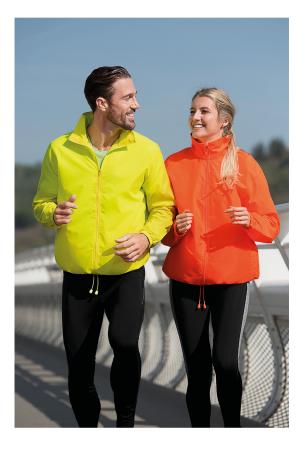

## 524 Windy

## Windbreaker unisex

Plain weave, 100 % polyester, PA finish

- lightweight windproof fabric
- full-length coil zipper
- hidden hood in the collar
- hood and bottom hem adjustable by elastic drawstring
- welt pockets
- folds into separate small bag for easy carry