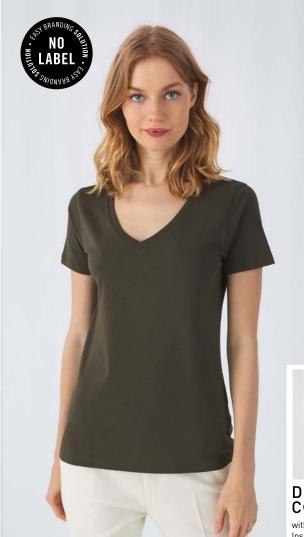

# B&C Organic Inspire V T /women - TW 045 COLLECTION

Your favourite V-neck T-shirt in 100% organic combed ring-spun cotton with a perfect fit and a very soft handfeel at an affordable price.

"B&C No Label" solution for easy rebranding.

#### Cut/Fit

- Stripped back to the essentials, this short-sleeved T-shirt is clean and minimalistic for any occasion
- For long-lasting comfort, the neck seams are reinforced with soft binding
- Side seams ensure the best fit and a feminine silhouette
- Cut in an easy, medium fit, it's the kind of tee you'll dress up
- Thin medium deep V collar rib for modern, up to date appearance
- For long-lasting comfort, the neck seams are reinforced with soft binding

#### Handfeel

- The B&C Organic Inspire V T /women T-shirt is made from combed organic soft jersey with a luxurious handfeel and long-lasting comfort
- Extrasoft and smooth handfeel thanks to the ring-spun cotton
- Combed yarn ensures a finer, smoother, stronger, more compact, more uniform and cleaner fabric
- Comfortable and snug to wear thanks to the organic thin yarn and dense fabric construction