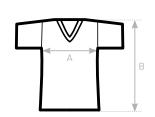

#### Cut/Fit

- Stripped back to the essentials, this short-sleeved T-shirt is clean and minimalistic for any occasion
- For long-lasting comfort, the neck seams are reinforced with soft binding
- Side seams ensure the best fit and a feminine silhouette
- Cut in an easy, medium fit, it's the kind of tee you'll dress up
- Thin medium deep V collar rib for modern, up to date appearance
- For long-lasting comfort, the neck seams are reinforced with soft binding

SIZES [CM]

| B&C ORGANIC INSPIRE V T/WOMEN                      | XS | S  | М  | L  | XL | 2XL | 3XL |
|----------------------------------------------------|----|----|----|----|----|-----|-----|
| TW 045  A HALF CHEST B BODY LENGTH FROM NECK POINT | 42 | 45 | 48 | 51 | 54 | 57  | -   |
|                                                    | 62 | 64 | 66 | 68 | 70 | 72  | -   |