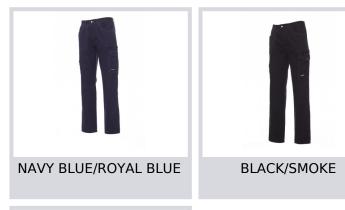

|
| ( <b>D</b> ) - <i>cm</i> | 82      | 82  | 84 | 84 | 85    | 85  | 86      | 86  | 87  | 87  | 88      | 88   | 88    | 88  | 88  | 88  | 89  | 89  | 89    | 89  | ł      | 1        | . 11 1     |
| ( <b>D</b> ) - in        | 32      | 32  | 33 | 33 | 33    | 33  | 33      | 33  | 34  | 34  | 34      | 34   | 34    | 34  | 34  | 34  | 35  | 35  | 35    | 35  |        | 1        | \/\\/      |
| ( <b>E</b> ) - <i>cm</i> | 170/181 |     |    |    |       |     | 175/187 |     |     |     | 175/189 |      |       |     |     |     |     |     |       |     | i      |          | )[]](      |
| (E) - <i>in</i>          | 67/71   |     |    |    |       |     | 69/73   |     |     |     | 69/75   |      |       |     |     |     |     |     |       | Ĺ   | _{     | $\Box D$ |            |





## Washing instructions



## Certifications

 $\textbf{C} \in \textbf{I} \text{ CAT}$ 

Colors