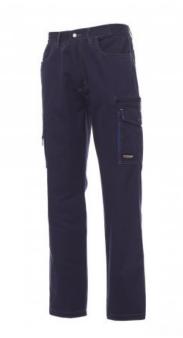

Multi-season unisex trousers with side elastic and waist belt loops. Zip fastening with metal button, three jeans-style front pockets, one LOCK SYSTEM side pocket and one zip pocket, one multifunction pocket, two back pockets, one open and one with flap and Velcro. Contrasting inserts, reflective stripes on the back pocket. **Composition:** 100% COTTON **Appearance:** TWILL COTTON **Weight:** 250 GR/MQ **Sizes: Packaging:** 1/20