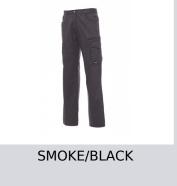

| ( <b>D</b> ) - <i>cm</i> | 82      | 82  | 84 | 84 | 85    | 85  | 86      | 86  | 87  | 87  | 88      | 88   | 88    | 88  | 88  | 88  | 89  | 89  | 89    | 89  | ł      | 1        | . 11 1     |
| ( <b>D</b> ) - in        | 32      | 32  | 33 | 33 | 33    | 33  | 33      | 33  | 34  | 34  | 34      | 34   | 34    | 34  | 34  | 34  | 35  | 35  | 35    | 35  |        | 1        | \/\\/      |
| ( <b>E</b> ) - <i>cm</i> | 170/181 |     |    |    |       |     | 175/187 |     |     |     | 175/189 |      |       |     |     |     |     |     |       |     | i      |          | )[]](      |
| (E) - <i>in</i>          | 67/71   |     |    |    |       |     | 69/73   |     |     |     | 69/75   |      |       |     |     |     |     |     |       | Ĺ   | _{     | $\Box D$ |            |





## Washing instructions



## Certifications

 $\textbf{C} \in \textbf{I} \text{ CAT}$ 

Colors