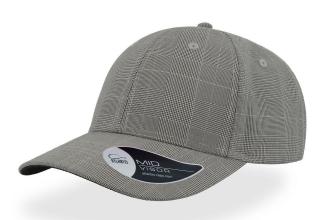

#### Mid visor

Caps with a new concept of visor, not curved..nor flat.. in perfect American Style, for an elevated look and feel.

# **WALES**

The WALES cap has been designed and conceived with the typical Prince of Wales fabric in a perfect -gentleman style-.

Composition: 83% polyester 17% viscose|underbill:

100% cotton

Fabric: Main Fabric: 83% Polyester 17% Viscose -

Underbill: 100% Chino Cotton twill

Others: Button

Panels: 6 Panels

Size: One size fits all

Circumference: 58.5 cm