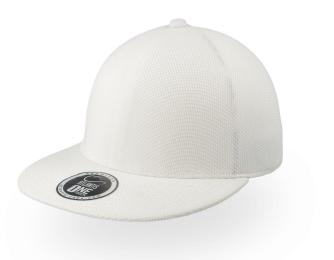

SNAP ONE, with flat peak, and CAP ONE, with curved peak, are the new caps that use the innovative design concept **ONE TOUCH**<sup>®</sup>. The caps are made from a single piece of fabric, without panels or seams, perfect for any customisation and adaptable to all sizes.

#### Flat visor

Together with the adjustable back closure in pvc, the flat visor is the main feature of the typical baseball cap created for youngsters with style.