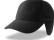

# SNOW FLAP STOPPER S S

Outdoor winter hat with ear flaps made of recycled polarfleece. Unstructured front panels and curved visor. Adjustable closure with elastic drawstrings and stopper.

# Color variants (TPX / Pantone)

DARK-GREY

NAVY

HA

HAT: 17-1502 / 2334-C

**BLACK** 

HAT: 19-4006 / BLACK-6-C

**HAT:** 19-4111 / 289-C