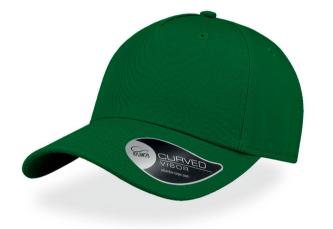

#### **Technical accessories**

| Composition | Main Fabric: 100% Cotton Twill - 270 gsm                |  |  |
|-------------|---------------------------------------------------------|--|--|
| Panels      | 5 Panels                                                |  |  |
| Sweatband   | Sweatband self fabric with 4 stitching (closed on back) |  |  |
| Eyelets     | 6 Sewn eyelets on crown                                 |  |  |
| Buckram     | Buckram oxford                                          |  |  |
| Closure     | Sunday buckle                                           |  |  |
| Size        | One size fits all                                       |  |  |
| Packing     | 24 x 144                                                |  |  |
| Custom code | 6505.00.30                                              |  |  |
| Made in     | China                                                   |  |  |