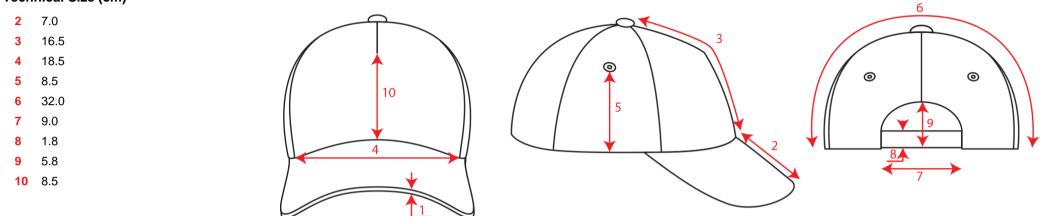

---------------------------------------------|--|--|
| Panels      | 5 Panels                                                |  |  |
| Sweatband   | Sweatband self fabric with 4 stitching (closed on back) |  |  |
| Eyelets     | 6 Sewn eyelets on crown                                 |  |  |
| Buckram     | Buckram oxford                                          |  |  |
| Closure     | Sunday buckle                                           |  |  |
| Size        | One size fits all                                       |  |  |
| Packing     | 24 x 144                                                |  |  |
| Custom code | 6505.00.30                                              |  |  |
| Made in     | China                                                   |  |  |



## Technical Size (cm)



## Color variants (TPX / Pantone)





RED