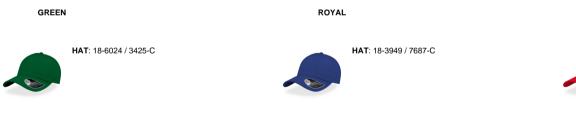

--------|--|--|
| Panels      | 5 Panels                                                |  |  |
| Sweatband   | Sweatband self fabric with 4 stitching (closed on back) |  |  |
| Eyelets     | 6 Sewn eyelets on crown                                 |  |  |
| Buckram     | Buckram oxford                                          |  |  |
| Closure     | Sunday buckle                                           |  |  |
| Size        | One size fits all                                       |  |  |
| Packing     | 24 x 144                                                |  |  |
| Custom code | 6505.00.30                                              |  |  |
| Made in     | China                                                   |  |  |



## Technical Size (cm)



## Color variants (TPX / Pantone)





RED