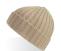

Layer: Single Gauge: 3 Machine: Flat Made in: China

Packing: 24 x 144 pcs Product weight kg: 0,075 Size: One size fits all Structure: Mock rib 2x1

Type: Beanie with cuff Customs code: 6505.00.90

# Where to customize (Centimeters)

|               | Front    | Back     | Closure | Right    | Left     |
|---------------|----------|----------|---------|----------|----------|
| Print         | -        | -        | -       | -        | -        |
| Embroidery    | 12 X 4,5 | 12 X 4,5 | -       | 12 X 4,5 | 12 X 4,5 |
| Heat transfer | -        | -        | -       | -        | -        |

# **Washing instruction**



Hand wash/ do not bleach/ do not dry by tumble dryers/ dry flat/ do not iron/ do not dry clean/ do not professional wet clean

# Color variants (TPX / Pantone)

### **BEIGE**



BODY: 13-0607 / 482-C

# **BURGUNDY**



**BODY:** 19-1627 / 504-C

### **LIGHT GREY**



**BODY:** 14-4203 / COOL-GRAY-6-C

**DARK GREY** 

**BODY:** 19-4104 / 7540-C

### **MUSTARD**



**BODY:** 15-0953 / 7550-C

#### **BLACK**



**BODY:** 19-4006 / BLACK-6-C

#### NAVY



BODY: 19-4010 / 7547-C

### **OLIVE**



BODY: 19-0515 / 7771-C

### RUSTY



**BODY:** 18-1354 / 7593-C

# **BOTTLE GREEN**



**BODY:** 19-5917 / 560-C