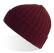

in: China

Packing: 24 x 144 pcs Product weight kg: 0,075 Size: One size fits all Structure: Mock rib 2x1

Type: Beanie with cuff Customs code: 6505.00.90

# Where to customize (Centimeters)

|               | Front    | Back     | Closure | Right    | Left     |
|---------------|----------|----------|---------|----------|----------|
| Print         | -        | -        | -       | -        | -        |
| Embroidery    | 12 X 4,5 | 12 X 4,5 | -       | 12 X 4,5 | 12 X 4,5 |
| Heat transfer | -        | -        | -       | -        | -        |

# **Washing instruction**



Hand wash/ do not bleach/ do not dry by tumble dryers/ dry flat/ do not iron/ do not dry clean/ do not professional wet clean

# Color variants (TPX / Pantone)

### **BEIGE**



BODY: 13-0607 / 482-C

# **BURGUNDY**



**BODY:** 19-1627 / 504-C

### **LIGHT GREY**



**BODY:** 14-4203 / COOL-GRAY-6-C

**DARK GREY** 

**BODY:** 19-4104 / 7540-C

### **MUSTARD**



**BODY:** 15-0953 / 7550-C

#### **BLACK**



**BODY:** 19-4006 / BLACK-6-C

#### NAVY



BODY: 19-4010 / 7547-C

### **OLIVE**



BODY: 19-0515 / 7771-C

### RUSTY



**BODY:** 18-1354 / 7593-C

# **BOTTLE GREEN**



**BODY:** 19-5917 / 560-C