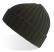

---|----------|----------|---------|----------|----------|
| Print         | -        | -        | -       | -        | -        |
| Embroidery    | 12 X 4,5 | 12 X 4,5 | -       | 12 X 4,5 | 12 X 4,5 |
| Heat transfer | -        | -        | -       | -        | -        |

# **Washing instruction**



Hand wash/ do not bleach/ do not dry by tumble dryers/ dry flat/ do not iron/ do not dry clean/ do not professional wet clean

# Color variants (TPX / Pantone)

### **BEIGE**



BODY: 13-0607 / 482-C

# **BURGUNDY**



**BODY:** 19-1627 / 504-C

### **LIGHT GREY**



**BODY:** 14-4203 / COOL-GRAY-6-C

**DARK GREY** 

**BODY:** 19-4104 / 7540-C

### **MUSTARD**



**BODY:** 15-0953 / 7550-C

#### **BLACK**



**BODY:** 19-4006 / BLACK-6-C

#### NAVY



BODY: 19-4010 / 7547-C

### **OLIVE**



BODY: 19-0515 / 7771-C

### RUSTY



**BODY:** 18-1354 / 7593-C

# **BOTTLE GREEN**



**BODY:** 19-5917 / 560-C