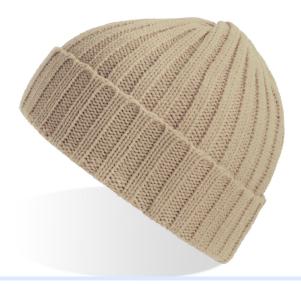

#### Beanie with cuff

Turn up edge to protect your head from wind and cold.

Code: SHOB

A must have beanie, half recycled, half acrylic. The sustainability of the SHORE meets the 90s trend with a large rib knit and a strong personality that recall the vintage fisherman style.

#### **Technical details**

**Composition:** Main fabric: 100% Polyester Fabric: Main fabric: 100% recycled polyester

Layer: Single Gauge: 3 Machine: Flat Made in: China

Packing: 24 x 144 pcs Product weight kg: 0,075 Size: One size fits all Structure: Mock rib 2x1

Type: Beanie with cuff Customs code: 6505.00.90