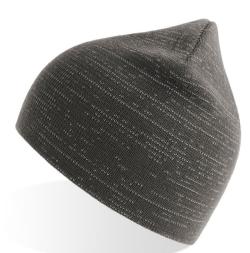

# SHINE 🔊

SHINE is the first beanie that combines recycled polyester and acrylic with a single bright reflex thread.

The reflective details are the perfect solution for those who do not give up sport even when it's dark and cold.

#### Reflective yarn

Special thread that refract the light creating a shiny effect.