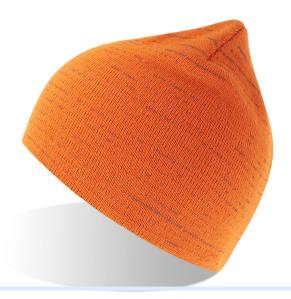

Code: SHIB

SHINE is the first beanie that combines recycled polyester and acrylic with a single bright reflex thread.

The reflective details are the perfect solution for those who do not give up sport even when it's dark and cold.

### **ORANGE FLUO**

BODY: / -

NAVY

**BODY:** 19-4024 / 533-C