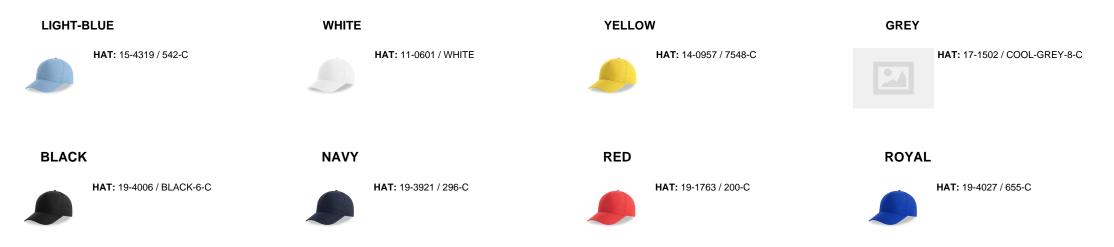

|  |  |  |
| Size: One size fits all                  | Visor: 6 rows / Curved Visor                       |  |  |  |
| Circumference: 58.5 cm                   | Customs code: 6505.00.30                           |  |  |  |

#### Where to customize

Centimeters

|               | Front  | Back    | Closure | Right  | Left   |
|---------------|--------|---------|---------|--------|--------|
| Print         | 12 x 6 | -       | -       | 6 x 5  | 6 x 5  |
| Embroidery    | 12 x 6 | 8 x 3,5 | 3 x 1   | 10 x 6 | 10 x 6 |
| Heat transfer | -      | -       | 6 x 4   | 6 x 4  | 6 x 4  |

#### Washing instruction



Hand wash/ do not bleach/ do not dry by tumble dryers/ dry flat/ do not iron/ do not dry clean/ do not professional wet clean

### Color variants (TPX / Pantone)



#### GREEN



HAT: 17-6030 / 2418-C