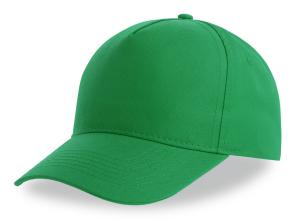

# RECY FIVE S

Classic structured five panel baseball cap made of 100% certified recycled polyester. Full prostitching, curved visor and 4 eyelets.

#### GREEN

HAT: 17-6030 / 2418-C