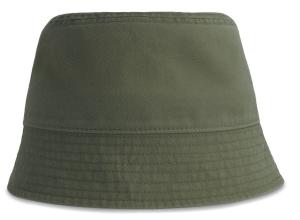

Stylish and young bucket hat made of 50% certified recycled cotton and 50% virgin cotton twill. Short and steep brim that gives good, all-round protection, and can also be folded so the hat fits in a pocket when it is not in use. Two eyelets on the back for more ventilation.

### Soft crown

Soft crown for a pleasure feeling.