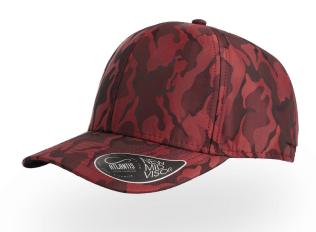

# **PHASE**

The PHASE cap, combining satin polyester and a camouflage fabric, perfectly represents the hip hop world as well as fashion and music.

Circumference: 58.5 cm

Composition: Main fabric: 92% Polyester 8%

Viscose, Underbill: 100% Cotton

Fabric: Main fabric: 92% Polyester 8% Viscose,

Underbill: 100% Cotton

Others: Button

Panels: 6 Panels

Size: One size fits all

Visor: 8 rows / Mid Visor / Retraze Recycled Visor

Customs code: 6505.00.30