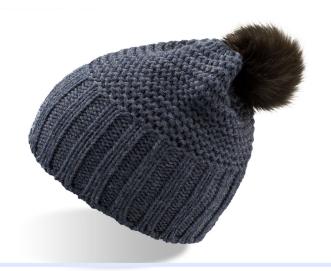

Beanie with cuff and with pom pon

The classic pom pon stylish detail enhance your look.

Beanie with pom pon

The classic pom pon stylish detail enhance your look.

## **MONTE BIANCO**

Soft and elegant cap with eco-friendly fur pompom, with MADE IN ITALY yarn in mixed wool.