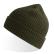

-|----------|----------|---------|----------|----------|
| Print         | -        | -        | -       | -        | -        |
| Embroidery    | 12 x 4,5 | 12 x 4,5 | -       | 12 x 4,5 | 12 x 4,5 |
| Heat transfer | -        | -        | -       | -        | -        |

# **Washing instruction**



Hand wash/ do not bleach/ do not dry by tumble dryers/ dry flat/ do not iron/ do not dry clean/ do not professional wet clean

# Color variants (TPX / Pantone)

### **BEIGE**



**BODY:** 13-1104 / 482-C

# **BURGUNDY**



**BODY:** 19-1522 / 504-C

### LIGHT GREY MELANGE



**BODY:** 17-1501 / 423-C

**DARK GREY** 

**BODY:** 19-4104 / 7540-C

### **MUSTARD**



**BODY:** 16-1054 / 7550-C

#### **BLACK**



**BODY:** 19-4006 / BLACK-6-C

### NAVY



**BODY:** 19-4024 / 533-C

### **OLIVE**



**BODY:** 19-0617 / 4231-C

### **ROYAL**



BODY: 19-4053 / 7685-C