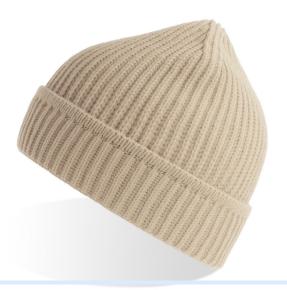

#### Beanie with cuff

Turn up edge to protect your head from wind and cold.

POLYLANA® is a bi-component polyester fiber, with a wool-like hand feel and a lower environmental impact than acrylic.

Code: MAPB

Knitted beanie in Polylana® that makes it warm, comfortable and sustainable. Finished with a fully fashioned top and atterned with an legant rib-knitted cuff. Perfect for cold winter days, and small enough to fit easily in a pocket when not in use.