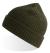

### Beanie with cuff

Turn up edge to protect your head from wind and cold.

# MAPLE

Knitted beanie in Polylana® that makes it warm, comfortable and sustainable. Finished with a fully fashioned top and atterned with an legant rib-knitted cuff. Perfect for cold winter days, and small enough to fit easily in a pocket when not in use.

**BODY:** 19-4104 / 7540-C

**MUSTARD** 

**BODY:** 16-1054 / 7550-C

**BLACK** 

**BODY:** 19-4006 / BLACK-6-C

NAVY

BODY: 19-4024 / 533-C

OLIVE