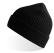

### Beanie with cuff

Turn up edge to protect your head from wind and cold.

# MAPLE

Knitted beanie in Polylana® that makes it warm, comfortable and sustainable. Finished with a fully fashioned top and atterned with an legant rib-knitted cuff. Perfect for cold winter days, and small enough to fit easily in a pocket when not in use.

# Color variants (TPX / Pantone)

**BEIGE** 

BODY: 13-1104 / 482-C

**BURGUNDY-MELANGE** 

BODY: 19-1522 / 504-C

LIGHT-GREY-MELANGE

**BODY:** 17-1501 / 423-C

**DARK-GREY-MELANGE** 

**BODY:** 19-4104 / 7540-C

**MUSTARD** 

**BODY:** 16-1054 / 7550-C

**BLACK** 

**BODY:** 19-4006 / BLACK-6-C

NAVY

BODY: 19-4024 / 533-C

OLIVE