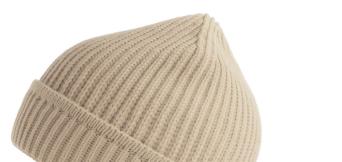

### Beanie with cuff

Turn up edge to protect your head from wind and cold.

# MAPLE

Knitted beanie in Polylana® that makes it warm, comfortable and sustainable. Finished with a fully fashioned top and atterned with an legant rib-knitted cuff. Perfect for cold winter days, and small enough to fit easily in a pocket when not in use.