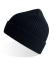

### Beanie with cuff

Turn up edge to protect your head from wind and cold.

# MAPLE

Knitted beanie in Polylana® that makes it warm, comfortable and sustainable. Finished with a fully fashioned top and atterned with an legant rib-knitted cuff. Perfect for cold winter days, and small enough to fit easily in a pocket when not in use.

# Color variants (TPX / Pantone)

**BEIGE** 

BODY: 13-1104 / 482-C

**BURGUNDY-MELANGE** 

BODY: 19-1522 / 504-C

LIGHT-GREY-MELANGE

**BODY:** 17-1501 / 423-C

**DARK-GREY-MELANGE** 

**BODY:** 19-4104 / 7540-C

**MUSTARD** 

**BODY:** 16-1054 / 7550-C

**BLACK** 

**BODY:** 19-4006 / BLACK-6-C

NAVY

BODY: 19-4024 / 533-C

OLIVE