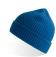

### Beanie with cuff

Turn up edge to protect your head from wind and cold.

# MAPLE

Knitted beanie in Polylana® that makes it warm, comfortable and sustainable. Finished with a fully fashioned top and atterned with an legant rib-knitted cuff. Perfect for cold winter days, and small enough to fit easily in a pocket when not in use.

**BODY:** 19-0617 / 4231-C

**ROYAL** 

BODY: 19-4053 / 7685-C