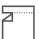

## Where to customize

Centimeters

|               | Front   | Back | Closure | Right | Left |
|---------------|---------|------|---------|-------|------|
| Print         | -       | -    | -       | -     | -    |
| Embroidery    | 5 x 5,5 | -    | -       | -     | -    |
| Heat transfer | -       | -    | -       | -     | -    |