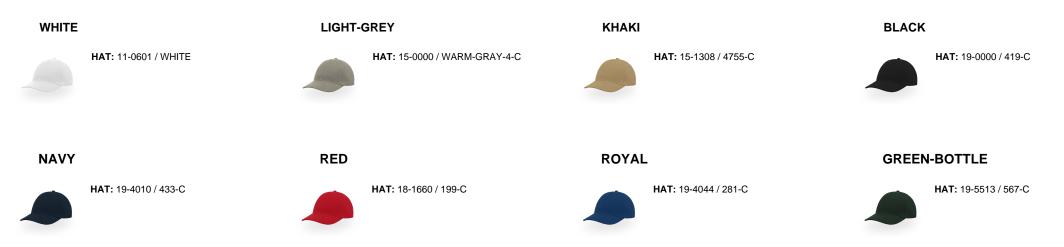

---|
| Print         | -      | -       | 6 x 1,2 | 6 x 5  | 6 x 5  |
| Embroidery    | 12 x 6 | 8 x 3,5 | 3 x 1   | 10 x 6 | 10 x 6 |
| Heat transfer | -      | -       | -       | 6 x 4  | 6 x 4  |

# Washing instruction



Hand wash/ do not bleach/ do not dry by tumble dryers/ dry flat/ do not iron/ do not dry clean/ do not professional wet clean



### Curved visor Our visors are made with a technology that maintains a proper curved shape at all times.

#### Hook&loop closure

Adjustable back closure with hook&loop strap, suitable for any fit.

## Structured front panel

Bonded fabric for a structured construction that keeps the shape with a slightly higher crown.

# 

Twill is a type of woven textile characterized by diagonal parallel ribs on front.

# Color variants (TPX / Pantone)