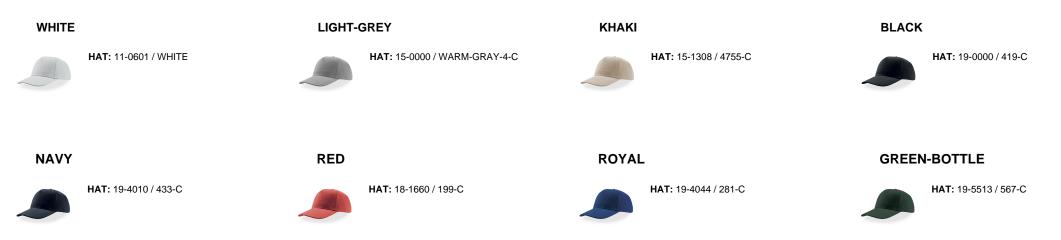

|  |  |
| Size: One size fits all                        | Visor: 6 rows / Curved Visor                         |  |  |
| Circumference: 58.5 cm                         | Customs code: 6505.00.30                             |  |  |

## Where to customize

Centimeters

|               | Front  | Back    | Closure | Right  | Left   |
|---------------|--------|---------|---------|--------|--------|
| Print         | 12 x 6 | -       | 6 x 1,2 | 6 x 5  | 6 x 5  |
| Embroidery    | 12 x 6 | 8 x 3,5 | 3 x 1   | 10 x 6 | 10 x 6 |
| Heat transfer | 8 x 6  | -       | -       | 6 x 4  | 6 x 4  |

# Washing instruction



Hand wash/ do not bleach/ do not dry by tumble dryers/ dry flat/ do not iron/ do not dry clean/ do not professional wet clean

# Color variants (TPX / Pantone)