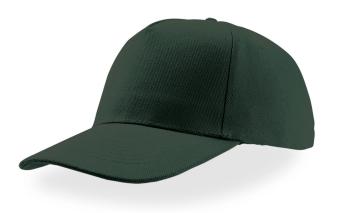

# LIBERTY FIVE

The 5 panels cap perfect for the the worls of promotions and events in 100% heavy brushed cotton twill. Back hook-and-loop closure.

### Curved visor Our visors are made with a technology that maintains a proper curved shape at all times.

### Hook&loop closure

Adjustable back closure with hook&loop strap, suitable for any fit.

### Structured front panel

Bonded fabric for a structured construction that keeps the shape with a slightly higher crown.

Twill

Twill is a type of woven textile characterized by diagonal parallel ribs on front.