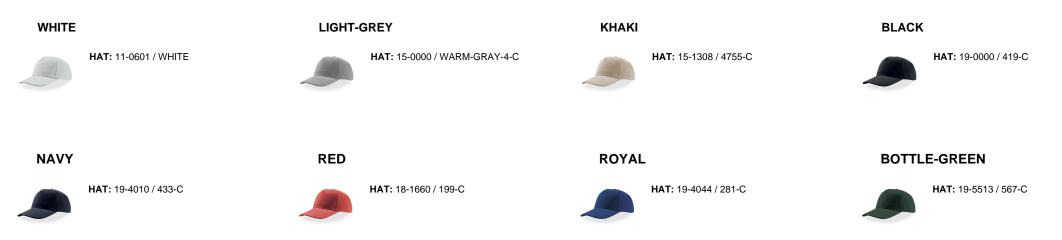

x 6 | -       | 6 x 1,2 | 6 x 5  | 6 x 5  |
| Embroidery    | 12 x 6 | 8 x 3,5 | 3 x 1   | 10 x 6 | 10 x 6 |
| Heat transfer | 8 x 6  | -       | -       | 6 x 4  | 6 x 4  |

### Washing instruction



Hand wash/ do not bleach/ do not dry by tumble dryers/ dry flat/ do not iron/ do not dry clean/ do not professional wet clean

## Our visors are made with a technology that maintains a proper curved shape at all times. Snap buckle with sewn hole

# Adjustable back closure with a snap metal buckle, suitable for any fit.

#### Structured front panel

**Curved visor** 

Bonded fabric for a structured construction that keeps the shape with a slightly higher crown.

### Twill

Twill is a type of woven textile characterized by diagonal parallel ribs on front.

### Color variants (TPX / Pantone)