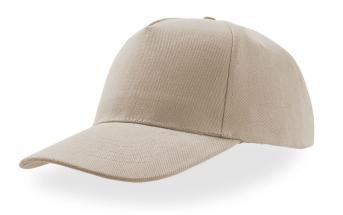

# LIBERTY FIVE BUCKLE

Closure: strap with snap metal buckle and strap hole.

# Adjustable back closure with a snap metal buckle, suitable for any fit.

#### Structured front panel

**Curved visor** 

Bonded fabric for a structured construction that keeps the shape with a slightly higher crown.