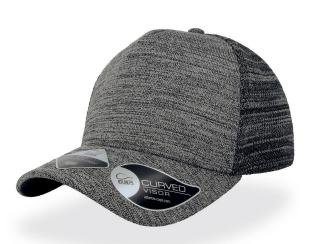

Perfect both for sportswear and for outdoor world, this new concept of baseball cap made with a fabric obtained from the interlocking of threads, with a processing technique similar to the knitting.

## Curved visor

Our visors are made with a technology that maintains a proper curved shape at all times.

# Snap back closure

SNAP BACK closure in PVC, suitable for any fit.

Structured front panel

Bonded fabric for a structured construction that keeps the shape with a slightly higher crown.