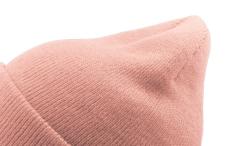

### Beanie with cuff

Turn up edge to protect your head from wind and cold.

# KID WIND S S

Classic shaped beanie in kids size, with cuff in recycled polyester yarn. Double layer and circular machine finish. Soft hand feel for everyday use.