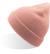

### Beanie with cuff

Turn up edge to protect your head from wind and cold.

# KID WIND S S

Classic shaped beanie in kids size, with cuff in recycled polyester yarn. Double layer and circular machine finish. Soft hand feel for everyday use.