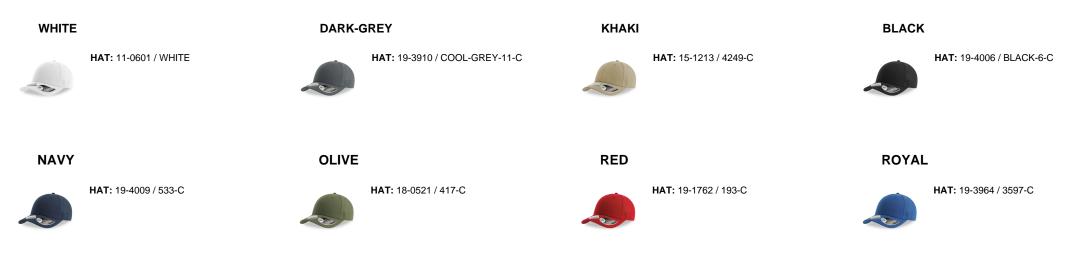

ching | Product weight kg: 0,090                              |
| Size: One size fits all           | Visor: 6 rows / Curved Visor / Retraze Recycled Visor |
| Circumference: 58.5 cm            | Customs code: 6505.00.30                              |

# Where to customize

Centimeters

|               | Front  | Back    | Closure | Right  | Left   |
|---------------|--------|---------|---------|--------|--------|
| Print         | 6 x 6  | -       | -       | 6 x 5  | 6 x 5  |
| Embroidery    | 12 x 6 | 8 x 3,5 | 3 x 1   | 10 x 6 | 10 x 6 |
| Heat transfer | -      | -       | 6 x 4   | 6 x 4  | 6 x 4  |

# Washing instruction



Hand wash/ do not bleach/ do not dry by tumble dryers/ dry flat/ do not iron/ do not dry clean/ do not professional wet clean

# Color variants (TPX / Pantone)



# **BOTTLE-GREEN**



HAT: 19-4906 / 5535-C