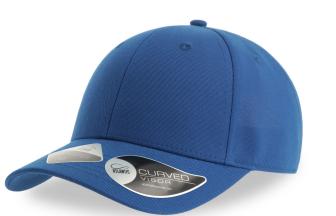

# JOSHUA 🔊

Classic 6 panel baseball cap in 100% recycled polyester with curved visor and full prostitching. Adjustable closure with hook & loop. Perfect for sunny hikes or everyday life.