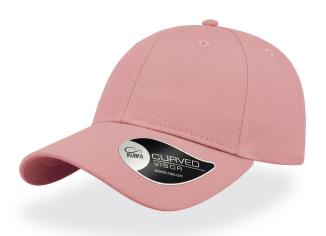

# HIT

Comfort, multi-functionality and colour in a well-structured **100% chino cotton twill** sports cap, perfect for outdoor activities and practical for every use.

## **Technical details**

Closure: Sunday buckle

Eyelets: 6 Sewn eyelets on crown

Made in: China

Others: Button

Panels: 6 Panels

Visor: 8 rows / Curved Visor / Retraze Recycled Visor

Customs code: 6505.00.30

Composition: 100% cotton

Fabric: Main Fabric: 100% Cotton twill

Main fabric weight: 280 gsm

Packing: 24 x 144 pcs

Product weight kg: 0,090

Circumference: 58.5 cm