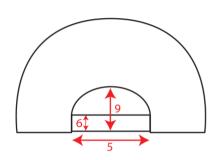

#### Where to customize

Centimeters

| <b></b>       | Front | Back   | Closure | Right  | Left   |
|---------------|-------|--------|---------|--------|--------|
| Print         | -     | 8 x 6  | -       | 8 x 6  | 8 x 6  |
| Embroidery    | -     | 10 x 6 | -       | 10 x 6 | 10 x 6 |
| Heat transfer | 8 x 6 | 8 x 6  | -       | 8 x 6  | 8 x 6  |