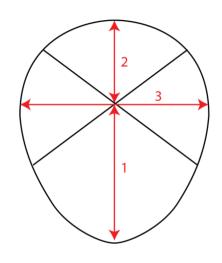

belt and buckle on back side.

### **Technical accessories**

| Composition | Main Fabric: 100% Chino Cotton twill - 260 gsm          |
|-------------|---------------------------------------------------------|
| Sweatband   | Sweatband self fabric with 4 stitching (closed on back) |
| Buckram     | No buckram- Unstructured front panels                   |
| Closure     | Fully closed on back                                    |
| Size        | One size fits all                                       |
| Packing     | 24 x 144                                                |
| Custom code | 6505.00.30                                              |
| Made in     | China                                                   |



## Technical Size (cm)

- **1** 18.5
- **2** 19.0
- 3 31.0
- 4 5.0







## Color variants ( TPX / Pantone )

NAVY



HAT: 19-4010 / 433-C

BLACK



HAT: 19-4006 / BLACK-6-C

HAT: 17-0618 / 7497-C

OLIVE



STONE

HAT: 12-0105 / 7534-C