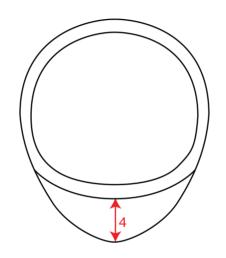

elt and buckle on back side.

### **Technical accessories**

| Composition | Main Fabric: 100% Chino Cotton twill - 260 gsm          |
|-------------|---------------------------------------------------------|
| Sweatband   | Sweatband self fabric with 4 stitching (closed on back) |
| Buckram     | No buckram- Unstructured front panels                   |
| Closure     | Fully closed on back                                    |
| Size        | One size fits all                                       |
| Packing     | 24 x 144                                                |
| Custom code | 6505.00.30                                              |
| Made in     | China                                                   |



## Technical Size (cm)

- **1** 18.5
- **2** 19.0
- 3 31.0
- 4 5.0







## Color variants ( TPX / Pantone )

NAVY



HAT: 19-4010 / 433-C

BLACK



HAT: 19-4006 / BLACK-6-C

HAT: 17-0618 / 7497-C

OLIVE



STONE

HAT: 12-0105 / 7534-C