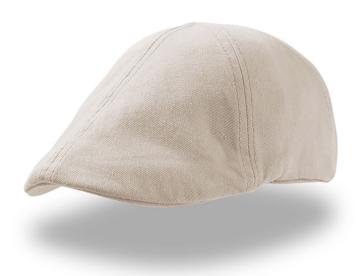

# **GATSBY STREET**

When you wear it looks as a baseball cap, this upgraded version of Gatsby cap, realized in washed chino fabric with adjustable belt and buckle on back side.