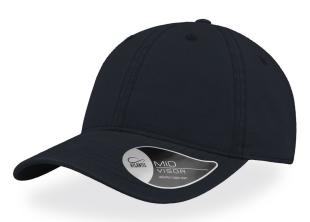

# GROOVY

Featuring a brushed canvas fabric with enzyme washing treatment and a metal buckle closure, the unstructured six-panels Groovy gives a vintage look to the outfit.

## Mid visor

Caps with a new concept of visor, not curved..nor flat.. in perfect American Style, for an elevated look and feel.