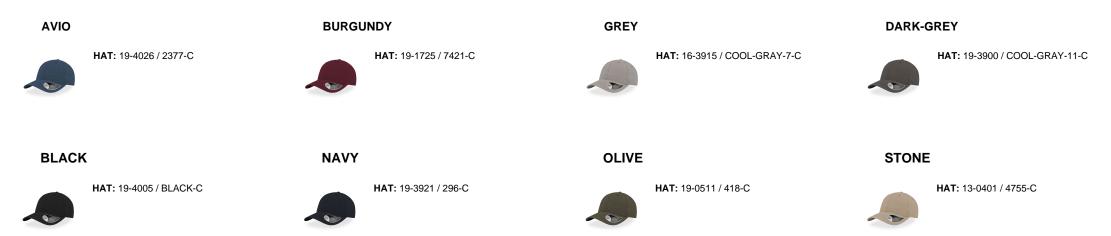

x 5  |  |  |
| Embroidery    | 12 x 6 | 8 x 3,5 | 6 X 1,2 | 10 x 6 | 10 x 6 |  |  |
| Heat transfer | -      | -       | -       | 6 x 4  | 6 x 4  |  |  |

# **Washing instruction**



Hand wash/ do not bleach/ do not dry by tumble dryers/ dry flat/ do not iron/ do not dry clean/ do not professional wet clean



## Mid visor

Caps with a new concept of visor, not curved..nor flat.. in perfect American Style, for an elevated look and feel.

#### Sunday buckle

Adjustable back closure with a metal buckle, suitable for any fit.

#### Unstructured front panel

Unstructured front panels for a pleasurable experience of softness when in contact with skin.

#### Self fabric sweatband

Sweatband in same fabric as cap, enhanced by 4 rows on front, closed on back.

# Color variants (TPX / Pantone)