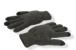

# **GLOVES TOUCH**

The gloves GLOVES TOUCH are perfect for a trendy winter. They are also 'touch' thanks to a metallic yarn on three fingers.

## **Technical accessories**

| Composition | Main Fabric: 100% acrylic with metal fiber on fingertips |  |  |  |  |
|-------------|----------------------------------------------------------|--|--|--|--|
| Size        | S/m-l/xl                                                 |  |  |  |  |
| Packing     | 24 x 144                                                 |  |  |  |  |
| Custom code | 6116.93.00                                               |  |  |  |  |
| Made in     | China                                                    |  |  |  |  |