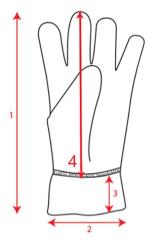

----------------------------------|--|--|--|--|
| Size        | S/m-l/xl                                                 |  |  |  |  |
| Packing     | 24 x 144                                                 |  |  |  |  |
| Custom code | 6116.93.00                                               |  |  |  |  |
| Made in     | China                                                    |  |  |  |  |

#### Where to customize

Centimeters

| Contantotoro  | Front   | Back | Closure | Right | Left |
|---------------|---------|------|---------|-------|------|
| Print         | -       | -    | -       | -     | -    |
| Embroidery    | 5 x 5,5 | -    | -       | -     | -    |
| Heat transfer | -       | -    | -       | -     | -    |



# Technical Size (cm)

- 22,0/23,5 1
- 7,5/8,0 2
- 4,0/4,0 3



## Color variants (TPX / Pantone)

BLACK-LXL

BODY: 19-4006 / BLACK-6-C





NAVY-LXL



BURGUNDY-LXL

BODY: 19-1629 / 188-C



GREY-LXL

BODY: 18-0201 / COOL-GRAY-10-C