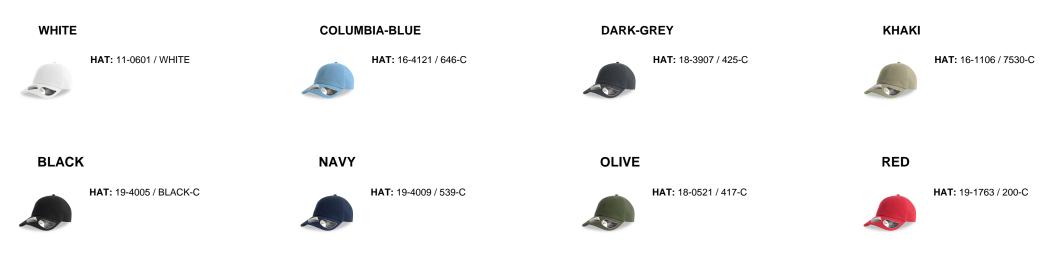

/ do not professional wet clean



## Organic cotton

Cotton grown using low environmental impact methods and products, without the use of toxic chemical pesticides and fertilisers.

## Full metal buckle with metal hole

Adjustable back closure with a metal buckle, suitable for any fit.

## Self fabric sweatband

Sweatband in same fabric as cap, enhanced by 4 rows on front, closed on back.

#### Garment washing

A washing process, made after cap is finished, that enhanches the softness of the fibres.

ReTraze

1. And

# Twill

Twill is a type of woven textile characterized by diagonal parallel ribs on front.

# Retraze recycled visor

Internal visor made of 100% recycled plastic (PE), made in partnership with ReTraze®. Starting with the 2024 productions.

# Color variants (TPX / Pantone)



# CARDINAL-RED

HAT: 19-1652 / 194-C



PINK



STONE