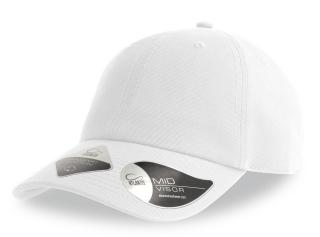

Unstructured 6 panel cap in certified organic cotton. Dad hat shape with mid visor and full metal buckle. Authentic fashion icon of the modern urban culture.

# **Technical details**

| Closure: full metal buckle brass with metal hole   | Composition: 100% cotton                       |  |  |
|----------------------------------------------------|------------------------------------------------|--|--|
| Eyelets: 6 Sewn eyelets on crown areas             | Fabric: Main Fabric: 100% Organic Cotton twill |  |  |
| Made in: China                                     | Main fabric weight: 260 gsm                    |  |  |
| Packing: - pcs                                     | Panels: 6 Panels / side_and_back stitching     |  |  |
| Product weight kg: 0,085                           | Size: One size fits all                        |  |  |
| Visor: 8 rows / Mid Visor / Retraze Recycled Visor | Washing: Garment Washing                       |  |  |
| Circumference: 58.5 cm                             | Customs code: 6505.00.30                       |  |  |