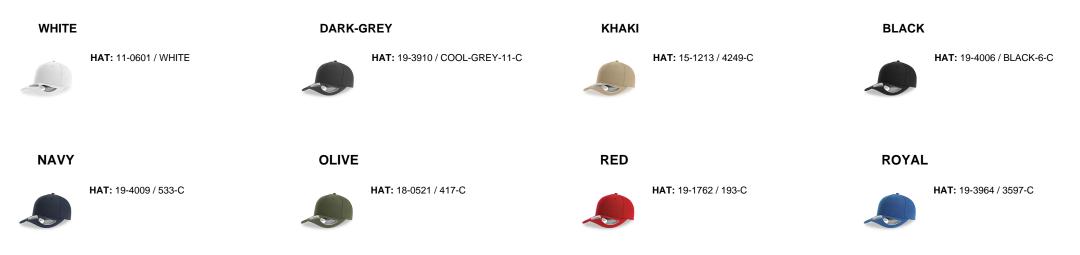

dry flat/ do not iron/ do not dry clean/ do not professional wet clean





#### Structured front panel

Bonded fabric for a structured construction that keeps the shape with a slightly higher crown.

#### **Recycled buckram**

Recycled lamination on front panels to maintain the shape with a slightly higher crown.

#### Self fabric sweatband

Sweatband in same fabric as cap, enhanced by 4 rows on front, closed on back.

# 

Twill is a type of woven textile characterized by diagonal parallel ribs on front.



ReTraze

#### **Recycled polyester**

Fiber made from polymers obtained by recycling plastic bottles.

# Retraze recycled visor

Internal visor made of 100% recycled plastic (PE), made in partnership with ReTraze®. Starting with the 2024 productions.

# Color variants (TPX / Pantone)



# **BOTTLE-GREEN**



HAT: 19-4906 / 5535-C