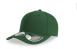

do not dry clean/ do not professional wet clean





#### Structured front panel

Bonded fabric for a structured construction that keeps the shape with a slightly higher crown.

#### **Recycled buckram**

Recycled lamination on front panels to maintain the shape with a slightly higher crown.

#### Self fabric sweatband

Sweatband in same fabric as cap, enhanced by 4 rows on front, closed on back.

# 

Twill is a type of woven textile characterized by diagonal parallel ribs on front.



ReTraze

#### **Recycled polyester**

Fiber made from polymers obtained by recycling plastic bottles.

# Retraze recycled visor

Internal visor made of 100% recycled plastic (PE), made in partnership with ReTraze®. Starting with the 2024 productions.

# Color variants (TPX / Pantone)



# **BOTTLE-GREEN**



HAT: 19-4906 / 5535-C