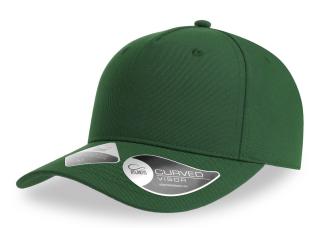

# FIJI 🔊

Structured 5 panel baseball cap made of 100% recycled polyester with curved visor and full prostitching. Wide space on the crown for custom patches and hook & loop closure at the back. Fine protection from the sun for summer trekking and outdoor life.

### **Technical details**

| Closure: Hook-and-loopclosure          | Composition: 100% polyester                        |  |  |  |
|----------------------------------------|----------------------------------------------------|--|--|--|
| Eyelets: 6 Sewn eyelets on crown areas | Fabric: Main Fabric: 100% Recyected Polyester Twil |  |  |  |
| Made in: China                         | Main fabric weight: 200 gsm                        |  |  |  |
| Others: Button                         | Packing: 24 x 144 pcs                              |  |  |  |
| Panels: 5 Panels / full stitching      | Product weight kg: 0,090                           |  |  |  |
| Size: One size fits all                | Visor: 6 rows / Retraze Recycled Visor             |  |  |  |
| Circumference: 58.5 cm                 | Customs code: 6505.00.30                           |  |  |  |