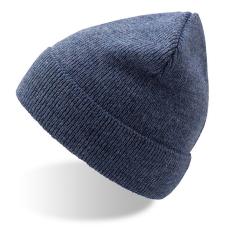

## **TECHNICAL DATA SHEET**

Code: DOLC

Beanie with cuff

Turn up edge to protect your head from wind and cold.

Tearaway label

Easy removable label.

# **DOLOMITI**

Beanie with cuff, with a MADE IN ITALY yarn, in mixed wool.