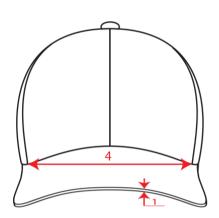

## Technical Size (cm)

- 1 0.3
- **2** 7.0
- **3** 17.0
- 4 19.5
- **5** 9.5
- 6 34.0
- **7** 8.5
- 8 1.8
- 9 6.0