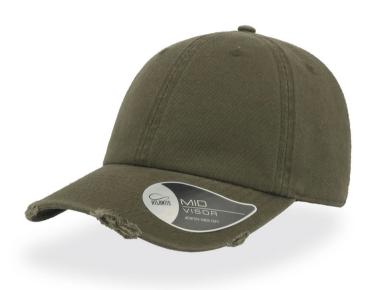

# **DAD HAT DESTROYED**

The typical 1990s USA cap gets a vintage look to fit in perfectly with the casual world.

### **Technical accessories**

Made in

China

| Composition | Main Fabric: 100% Chino Cotton twill - 280 gsm          |  |  |
|-------------|---------------------------------------------------------|--|--|
| Panels      | 6 Panels                                                |  |  |
| Visor       | Mid/ 8 rows/ Destroyed visor                            |  |  |
| Sweatband   | Sweatband self fabric with 4 stitching (closed on back) |  |  |
| Eyelets     | 6 Sewn eyelets on crown                                 |  |  |
| Buckram     | No buckram- Unstructured front panels                   |  |  |
| Closure     | Brass Embossed buckle with metal hole                   |  |  |
| Washing     | Garment Washing                                         |  |  |
| Size        | One size fits all                                       |  |  |
| Packing     | 24 x 144                                                |  |  |
| Custom code | 6505.00.30                                              |  |  |