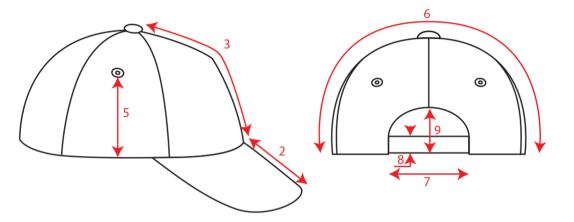

## Technical Size (cm)

- 1 0.3
- **2** 7.0
- **3** 17.0
- 4 19.5
- **5** 9.5
- 6 34.0
- **7** 8.5
- 8 1.8
- 9 6.0