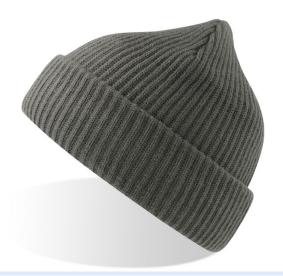

### Beanie with cuff

Turn up edge to protect your head from wind and cold.

### **Polartec**

Recycled Fleece with thermal technology, breathable performance, soft comfort and longlasting durability.

Keeps you warm, dry, & light in the most rigid cold weather conditions.

Rib-knitted beanie with cuff, in recycled polyester yarn with recycled polyester inside Polartec® lining.

Structure: 1x1

Customs code: 6505.00.90

Darts: 4

Gauge: 5

Machine: Flat

Packing: 24 x 144 pcs

Size: One size fits all

Type: Beanie with cuff