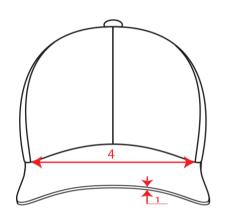

## Technical Size (cm)

- 1 0.3
- **2** 7.0
- **3** 16.5
- 4 18.0
- 6 34.0
- **7** 6.5
- 8 2.0
- 9 7.0