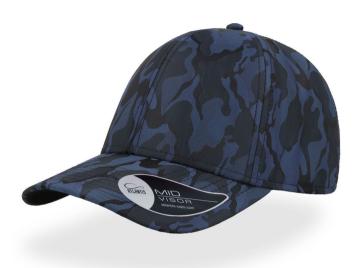

# **PHASE**

The PHASE cap, combining satin polyester and a camouflage fabric, perfectly represents the hip hop world as well as fashion and music.