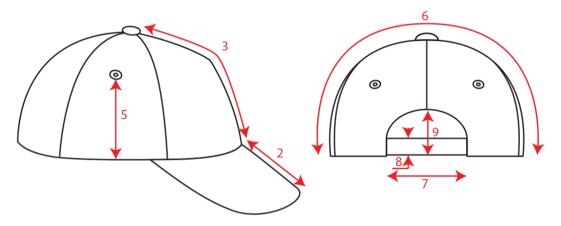

## Technical Size (cm)

- 1 0.3
- **2** 7.0
- **3** 16.5
- 4 18.0
- 6 34.0
- **7** 6.5
- 8 2.0
- 9 7.0