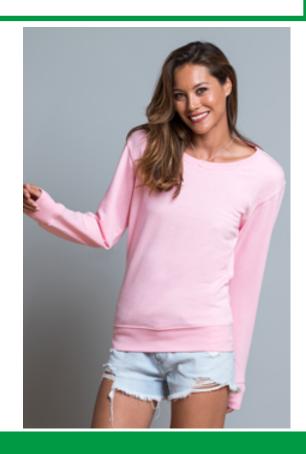

### **SWULCR**

Women's sweatshirt with wide round collar and slightly fitted, in French Terry fabric.

Details:

- Double needle collar, cuffs and waistband for extra durability
- Collar, cuffs and bottom hem in 2x1 rib with elastane.
- French Terry fabric.
- 260 g/m² approx.
- 65% Polyester / 35% Cotton