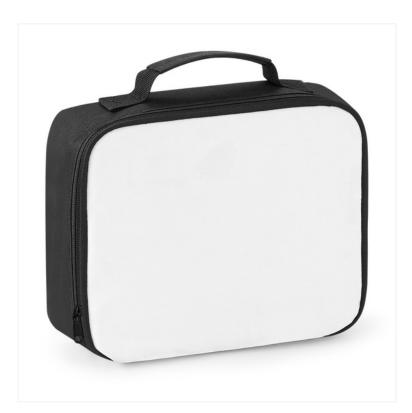

# **SUBLIMATION LUNCH COOLER BAG** BG960

#### **OVERVIEW**

Microfibre/600D Polyester
PEVA lining - BPA Free
Fully insulated
Zippered main compartment
Internal identification label
Wipe clean interior
Removable insulation panel for easy
decoration access
HD sublimation image surface
Press-optimised decoration panel
TearAway label for ease of
rebranding