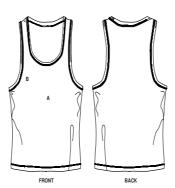

# The Women's Fitted Tank Top

Fitted XS > XXL 180 GSM

#### **Details**

- Sleeveless
- 1X1 Ribs binding at collar and armhole
- · Overlock at back neck
- Twin needles topstitches at hem

## Size Guide

|   | Sizes       | XS   | S    | М    | L    | XL   | XXL  |
|---|-------------|------|------|------|------|------|------|
| Α | Half Chest  | 33.5 | 36.5 | 39.5 | 42.5 | 45.5 | 49.5 |
| В | Body Length | 58   | 61   | 63   | 65   | 67   | 69   |