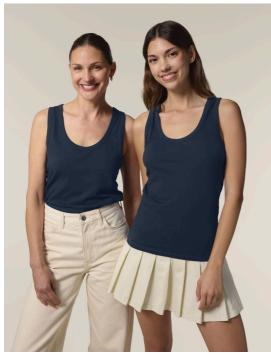

# The Women's Fitted Tank Top

Fitted XS > XXL 180 GSM

#### **Details**

- Sleeveless
- 1X1 Ribs binding at collar and armhole
- · Overlock at back neck
- Twin needles topstitches at hem

#### Composition

Shell - Single Jersey 100% Cotton - Organic Carded - , 180.0 GSM Panel washed