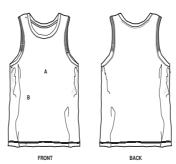

#### Size Guide

|   | Sizes       | XS | S  | М  | L  | XL | XXL |
|---|-------------|----|----|----|----|----|-----|
| Α | Half Chest  | 42 | 45 | 48 | 51 | 54 | 58  |
| В | Body Length | 53 | 56 | 58 | 60 | 62 | 64  |