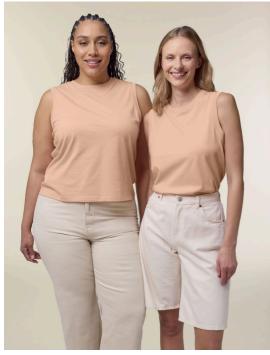

# The Women's Tank Top

Medium Fit XS > XXL 155 GSM

#### **Details**

- Sleeveless
- 1X1 Ribs at collar and armhole
- Back neck tape in self fabric
- Twin needles topstitches at hem