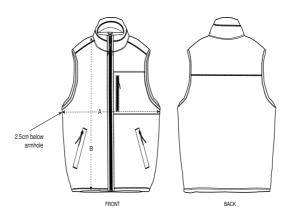

### Size Guide

|   | Sizes       | XXS | XS | S  | М  | L  | XL   | XXL  | 3XL |
|---|-------------|-----|----|----|----|----|------|------|-----|
| Α | Half Chest  | 48  | 50 | 52 | 56 | 59 | 62   | 66   | 70  |
| В | Body Length | 59  | 62 | 66 | 70 | 72 | 74.5 | 76.5 | 79  |