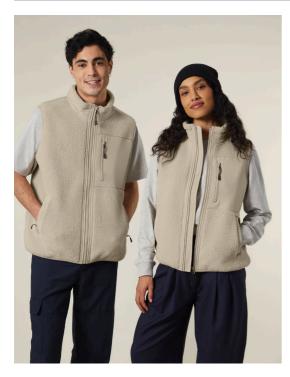

# The unisex sleeveless sherpa jacket

Medium Fit XXS > 3XL 450 GSM

#### **Details**

- Sleeveless
- Elastic recycled binding at cuffs and hem
- Inside back neck binding loop and back neck tape
- Plastic Vislon zipper with metal puller and cord ending
- Fully bonded inside Polar fleece layer with Anti piling finish
- Front side contrast softshell welt pockets with hidden zip closure
- Contrast softshell fabric at Pocket, back yoke and outer collar band
- Inside invisible zipper at wearer left chest for easy decoration

### Composition

Shell - Sherpa 100% Polyester - Recycled - 450 GSM Fabric washed , Brushed Lining - Polar Fleece 100% Polyester - Recycled Brushed