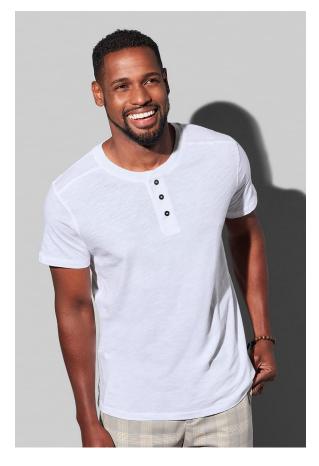

## ST9430 **SHAWN HENLEY T-SHIRT**

Crew neck T-shirt with buttons for men

100% ring-spun cotton, slub yarn single jersey

S-2XL | 140 g/m<sup>2</sup> | Regular | 24 / carton

- **✓ SLUB YARN FOR A TEXTURISED LOOK**
- **✓** METAL BUTTONS
- **✓ NO LABEL IN COLLAR**