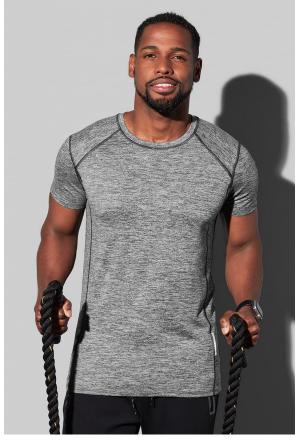

## ST8840 RECYCLED SPORTS-T REFLECT

Sports T-shirt for men

90% ACTIVE-DRY° polyester (50% recycled), 10% elastane

S-2XL | 190 g/m<sup>2</sup> | Fitted | 24 / carton

- ✓ ECO-FRIENDLY MATERIAL MADE FROM 4 RECYCLED PLASTIC BOTTLES
- **✓** SUPER SOFT FABRIC WITH GREAT MOISTURE-CONTROL
- **✔** REFLECTING TAPE ON FRONT AND BACK
- **✔** NO LABEL IN COLLAR, TEAR-AWAY LABEL IN SIDE SEAM