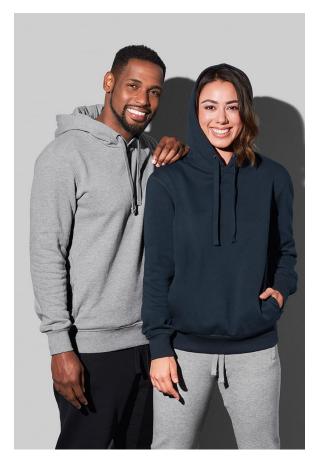

## ST5630 **RECYCLED SWEAT HOODIE**

Hooded sweatshirt for men and women

80% ring-spun cotton, 20% recycled polyester (GYH: 70% cotton, 30% recycled polyester)

XS-3XL | 280 g/m<sup>2</sup> | Regular | 24 / carton

- **✓** 100% COTTON SURFACE
- **✔** ECO-FRIENDLY MATERIAL MADE FROM 6 RECYCLED PLASTIC **BOTTLES**
- **✔** BRUSHED INSIDE
- **▼ FRONT SURFACE FULLY PRINTABLE DESPITE SIDE POCKETS**
- **✓ UNISEX STYLE GREAT FIT FOR MEN & WOMEN**
- **✓** NO LABEL IN COLLAR, TEAR-AWAY LABEL IN SIDE SEAM