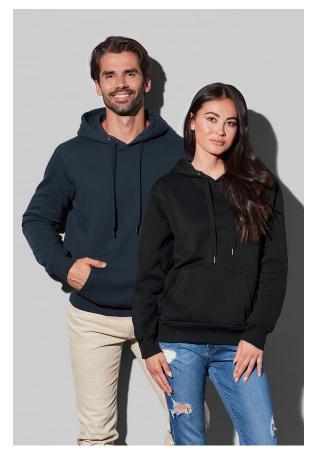

## ST5600 **SWEAT HOODIE SELECT**

Hooded sweatshirt for men and women

80% ring-spun cotton, 20% polyester (GYH: 70% cotton, 30% polyester)

XS-3XL | 280 g/m<sup>2</sup> | Regular | 24 / carton

- **✓** 100% COTTON SURFACE
- **✓** SOFT COTTON-BLEND
- **✔** BRUSHED INSIDE
- **✓ UNISEX STYLE GREAT FIT FOR MEN & WOMEN**
- **✓ NO LABEL IN COLLAR**