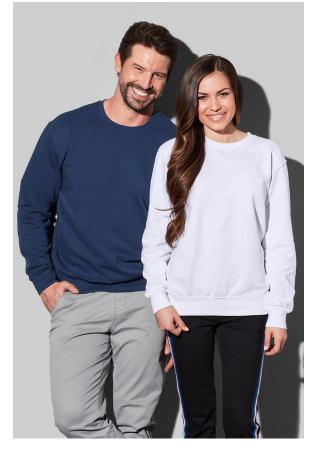

## ST4000 **SWEATSHIRT CLASSIC**

Sweatshirt for men and women

80% ring-spun cotton, 20% polyester (GYH: 70% cotton, 20% polyester, 10% viscose)

XS-3XL | 280 g/m<sup>2</sup> | Regular | 36 / carton (XS: 24; 3XL: 24)

- **✓** 100% COTTON SURFACE
- **✓ DURABLE COTTON-BLEND**
- **✔** BRUSHED INSIDE
- **✓ UNISEX STYLE GREAT FIT FOR MEN & WOMEN**

Printing and embroidery options

Direct printing (DTG) • DTF • Water-based screen printing • Plastisol screen printing • Discharge • Transfer • Embroidery finishing