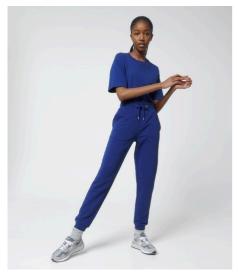

# STBM569-MOVER

## The unisex jogger pants

#### Medium Fit

- 1x1 rib waistband
- Round drawcords in matching body colour with metal tipping
- Metal eyelets
- Pocket lining in single jersey
- Patch pocket at back
- 1x1 rib at bottom leg hem
- $\bullet \;$  Waistband, pocket opening, rise seams, and leg cuff with twin needle topstitch