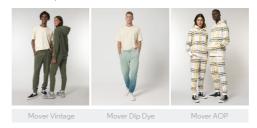

WHITES



### COLORS





# ESSENTIAL HEATHERS



UNISEX PANTS

# STBM569-MOVER

## The unisex jogger pants

#### Medium Fit

- 1x1 rib waistband
- Round drawcords in matching body colour with metal tipping
- Metal eyelets
- Pocket lining in single jersey
- Patch pocket at back
- 1x1 rib at bottom leg hem
- $\bullet \;$  Waistband, pocket opening, rise seams, and leg cuff with twin needle topstitch

#### Combo options



Shell: Brushed, 85% Cotton - Organic Ring Spun Combed, 15% Polyester - Recycled, Fabric washed, Light sueded, 300 GSM

#### **Printing Specifications**

For suitable print techniques, please download our printing guide

Certifications & memberships









#### Wash Instructions

Wash similar colours together, do not iron on print, wash and iron inside out.





|   | SIZES      | XXS  | XS  | S    | М   | L   | XL   | XXL | 3XL |
|---|------------|------|-----|------|-----|-----|------|-----|-----|
| Α | Waist      | 33.5 | 34  | 37   | 40  | 43  | 46   | 49  | 50  |
| В | Leg Length | 98   | 100 | 102  | 104 | 106 | 108  | 110 | 110 |
| С | Thigh      | 28   | 28  | 29.2 | 30  | 31  | 32.5 | 34  | 35  |

## **PACKING**

| SIZES   | XXS | XS | S  | М  | L  | XL | XXL | 3XL |
|---------