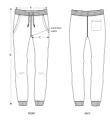

# STBM569-MOVER

## The unisex jogger pants

#### Medium Fit

- 1x1 rib waistband
- Round drawcords in matching body colour with metal tipping
- Metal eyelets
- Pocket lining in single jersey
- Patch pocket at back
- 1x1 rib at bottom leg hem
- $\bullet \;$  Waistband, pocket opening, rise seams, and leg cuff with twin needle topstitch

#### Wash Instructions

Wash similar colours together, do not iron on print, wash and iron inside out.

|   | SIZES      | XXS  | XS  | S    | М   | L   | XL   | XXL | 3XL |
|---|------------|------|-----|------|-----|-----|------|-----|-----|
| Α | Waist      | 33.5 | 34  | 37   | 40  | 43  | 46   | 49  | 50  |
| В | Leg Length | 98   | 100 | 102  | 104 | 106 | 108  | 110 | 110 |
| С | Thigh      | 28   | 28  | 29.2 | 30  | 31  | 32.5 | 34  | 35  |